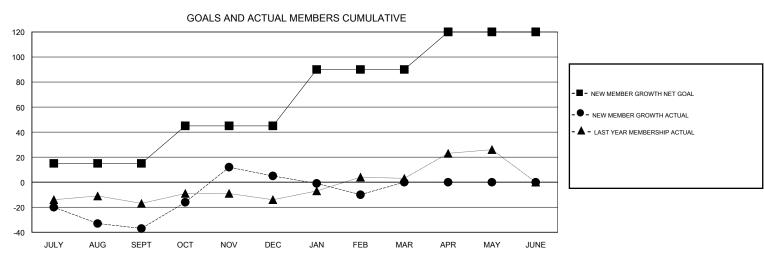

## **GMT**: Gary Wong LOCATION CALIFORNIA **GMT CA**

| Clubs         |               |             |               | Members       |                                                                |                                                              |                                              |  |
|---------------|---------------|-------------|---------------|---------------|----------------------------------------------------------------|--------------------------------------------------------------|----------------------------------------------|--|
|               | RESULTS FOR   | R 2016-2017 |               |               | RESULTS                                                        | FOR 2016-2017                                                |                                              |  |
| QUARTER       | NEW CLUB GOAL | NEW CLUBS   | DROPPED CLUBS | QUARTER       | NEW MEMBER GROWTH<br>NET GOAL (not reinstated<br>or transfers) | NEW MEMBER<br>GROWTH ACTUAL (not<br>reinstated or transfers) | DROPPED MEMBERS ACTUAL (including transfers) |  |
| JULY/AUG/SEPT | 0             | 0           | 1             | JULY/AUG/SEPT | 15                                                             | 64                                                           | 101                                          |  |
| OCT/NOV/DEC   | 1             | 1           | 0             | OCT/NOV/DEC   | 30                                                             | 80                                                           | 38                                           |  |
| JAN/FEB/MAR   | 1             | 0           | 0             | JAN/FEB/MAR   | 45                                                             | 27                                                           | 42                                           |  |
| APR/MAY/JUNE  | 1             | 0           | 0             | APR/MAY/JUNE  | 30                                                             | 0                                                            | 0                                            |  |