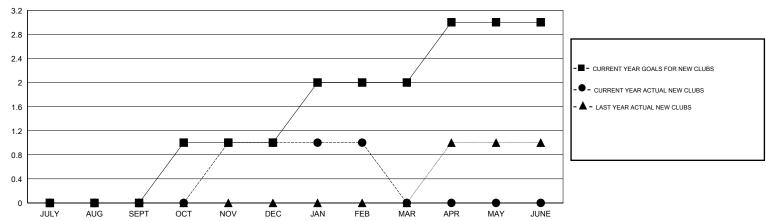

## **GMT**: Gary Wong LOCATION CALIFORNIA **GMT CA**

| Clubs         |               |             |               | Members       |                                                                |                                                              |                                              |  |
|---------------|---------------|-------------|---------------|---------------|----------------------------------------------------------------|--------------------------------------------------------------|----------------------------------------------|--|
|               | RESULTS FOR   | R 2016-2017 |               |               | RESULTS                                                        | FOR 2016-2017                                                |                                              |  |
| QUARTER       | NEW CLUB GOAL | NEW CLUBS   | DROPPED CLUBS | QUARTER       | NEW MEMBER GROWTH<br>NET GOAL (not reinstated<br>or transfers) | NEW MEMBER<br>GROWTH ACTUAL (not<br>reinstated or transfers) | DROPPED MEMBERS ACTUAL (including transfers) |  |
| JULY/AUG/SEPT | 0             | 0           | 1             | JULY/AUG/SEPT | 15                                                             | 64                                                           | 101                                          |  |
| OCT/NOV/DEC   | 1             | 1           | 0             | OCT/NOV/DEC   | 30                                                             | 80                                                           | 38                                           |  |
| JAN/FEB/MAR   | 1             | 0           | 0             | JAN/FEB/MAR   | 45                                                             | 27                                                           | 42                                           |  |
| APR/MAY/JUNE  | 1             | 0           | 0             | APR/MAY/JUNE  | 30                                                             | 0                                                            | 0                                            |  |

## GOALS AND ACTUAL NEW CLUBS CUMULATIVE

| DROPPED CLUBS: 1  DROPPED MEMBERS |     | 37 CLUBS OF 64 ADDED 1 OR MORE NEW MEMBERS | GENDER DISTRI<br>MALE<br>FEMALE | 500 (07 440() |     |
|-----------------------------------|-----|--------------------------------------------|---------------------------------|---------------|-----|
| DECEASED                          | 19  | CLICK HERE FOR CUMULATIVE                  | TOTAL FAMILY UNIT MEMBERS       |               | 277 |
| CLUB CANCELLED                    | 0   | MEMBERSHIP DATA                            | FAMILY MEMBERS PAYING HALF      |               | 144 |
| OTHER                             | 162 |                                            |                                 |               | 144 |
| TOTAL                             | 181 |                                            |                                 |               |     |